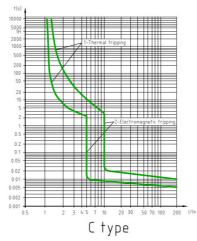

### **Technical data**

240V AC Rated voltage Breaking capacity 10kA Rated frequency 50/60Hz Residual current off time ≤0.1s 30mA, 100mA Rated tripping current

Tripping characteristics B,C Electrical endurance 4000 Mechanical endurance 10000