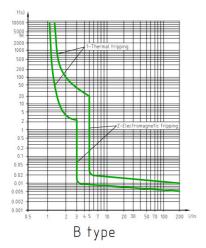

### **Technical data**

240V AC Rated voltage Breaking capacity 10kA Rated frequency 50/60Hz Residual current off time ≤0.1s 30mA, 100mA Rated tripping current

Tripping characteristics B,C Electrical endurance 4000 Mechanical endurance 10000