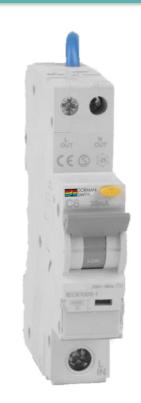

# LOADLIMITER 63M RCBO

#### **Main Features**

- Meets the requirements of EN 61009
- 10kA Rated breaking capacity
- RCBO Type A
- Operational voltage 240V
- Maximum cable termination capacity is 16mm<sup>2</sup> flexible/ 25mm<sup>2</sup> rigid