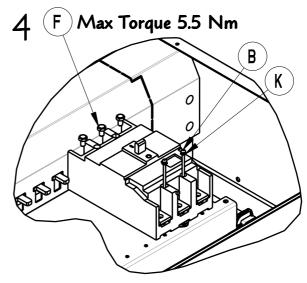

SHEET 1 OF 2

| ITEM | QTY (3P) | QTY (1P) | DESCRIPTION                           |
|------|----------|----------|---------------------------------------|
| Α    | 1        | 1        | escutcheon adaptor                    |
| В    | 2        | 1        | $M3 \times 45$ FIXING SCREW (M3 X 55) |
| С    | 1        | 1        | FIXING PLATE                          |
| D    | 1        | 1        | M5 x 12 FIXING PLATE SCREW            |
| Е    | 3        | 1        | terminal insulator                    |
| F    | 3        | 1        | M6 x 10 TERMINAL SCREW                |
| O    | 3        | 1        | terminal adaptor                      |
| H    | 3        | 1        | M6 SHK PROOF WASHER                   |
| 1    | 3        | 1        | M6 FULL NUT                           |
| J    | 2        | 2        | M4 x 8 FIXING SCREW                   |
| K    | 2        | 1        | M3 SPRING WASHER                      |
|      | 0        | 1        | M8 SPRING WASHER                      |

## YA3 MCCB ADAPTOR KIT FOR AA FRAME LOADBANK ASSEMBLY SEQUENCE

SHEET 2 OF 2