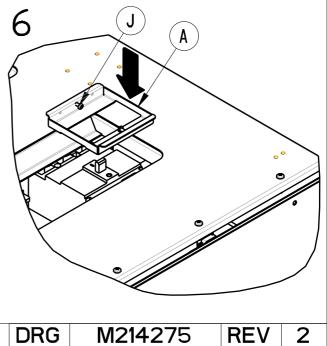

SHEET 1 OF 2

| ITEM | QTY (3P) | QTY (1P) | DESCRIPTION                           |
|------|----------|----------|---------------------------------------|
| Α    | 1        | 1        | escutcheon adaptor                    |
| В    | 2        | 1        | $M3 \times 45$ FIXING SCREW (M3 X 55) |
| С    | 1        | 1        | FIXING PLATE                          |
| D    | 1        | 1        | M5 x 12 FIXING PLATE SCREW            |
| Е    | 3        | 1        | terminal insulator                    |
| F    | 3        | 1        | M6 x 10 TERMINAL SCREW                |
| O    | 3        | 1        | terminal adaptor                      |
| H    | 3        | 1        | M6 SHK PROOF WASHER                   |
| 1    | 3        | 1        | M6 FULL NUT                           |
| J    | 2        | 2        | M4 x 8 FIXING SCREW                   |
| K    | 2        | 1        | M3 SPRING WASHER                      |
|      | 0        | 1        | M8 SPRING WASHER                      |

## YA3 MCCB ADAPTOR KIT FOR AA FRAME LOADBANK ASSEMBLY SEQUENCE

SHEET 2 OF 2