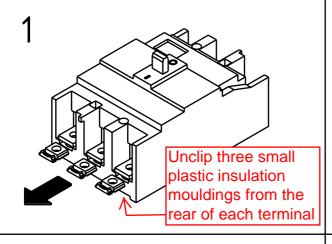

| 1        | FIXING PLATE                          |
| D    | 1        | 1        | M5 x 12 FIXING PLATE SCREW            |
| Е    | 3        | 1        | terminal insulator                    |
| F    | 3        | 1        | M6 x 10 TERMINAL SCREW                |
| O    | 3        | 1        | terminal adaptor                      |
| H    | 3        | 1        | M6 SHK PROOF WASHER                   |
| 1    | 3        | 1        | M6 FULL NUT                           |
| J    | 2        | 2        | M4 x 8 FIXING SCREW                   |
| K    | 2        | 1        | M3 SPRING WASHER                      |
|      | 0        | 1        | M8 SPRING WASHER                      |





## YAA3PLB & YAA1PLB

## YA3 MCCB ADAPTOR KIT FOR AA FRAME LOADBANK ASSEMBLY SEQUENCE

SHEET 2 OF 2