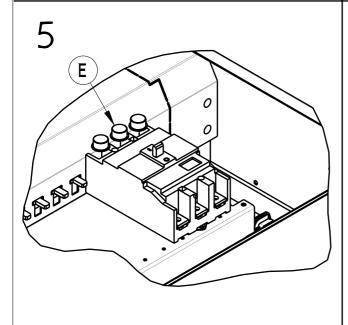

SHEET 1 OF 2

| ITEM | QTY (3P) | QTY (1P) | DESCRIPTION                           |
|------|----------|----------|---------------------------------------|
| Α    | 1        | 1        | escutcheon adaptor                    |
| В    | 2        | 1        | $M3 \times 45$ FIXING SCREW (M3 X 55) |
| С    | 1        | 1        | FIXING PLATE                          |
| D    | 1        | 1        | M5 x 12 FIXING PLATE SCREW            |
| Е    | 3        | 1        | terminal insulator                    |
| F    | 3        | 1        | M6 x 10 TERMINAL SCREW                |
| O    | 3        | 1        | terminal adaptor                      |
| H    | 3        | 1        | M6 SHK PROOF WASHER                   |
| 1    | 3        | 1        | M6 FULL NUT                           |
| J    | 2        | 2        | M4 x 8 FIXING SCREW                   |
| K    | 2        | 1        | M3 SPRING WASHER                      |
|      | 0        | 1        | M8 SPRING WASHER                      |

## YA3 MCCB ADAPTOR KIT FOR AA FRAME LOADBANK ASSEMBLY SEQUENCE

SHEET 2 OF 2