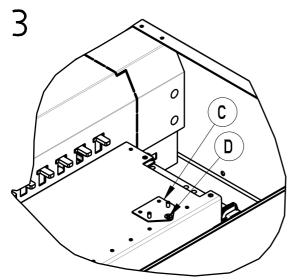

1        | FIXING PLATE                          |
| D    | 1        | 1        | M5 x 12 FIXING PLATE SCREW            |
| Е    | 3        | 1        | terminal insulator                    |
| F    | 3        | 1        | M6 x 10 TERMINAL SCREW                |
| O    | 3        | 1        | terminal adaptor                      |
| H    | 3        | 1        | M6 SHK PROOF WASHER                   |
| 1    | 3        | 1        | M6 FULL NUT                           |
| J    | 2        | 2        | M4 x 8 FIXING SCREW                   |
| K    | 2        | 1        | M3 SPRING WASHER                      |
|      | 0        | 1        | M8 SPRING WASHER                      |





## YAA3PLB & YAA1PLB

## YA3 MCCB ADAPTOR KIT FOR AA FRAME LOADBANK ASSEMBLY SEQUENCE

SHEET 2 OF 2