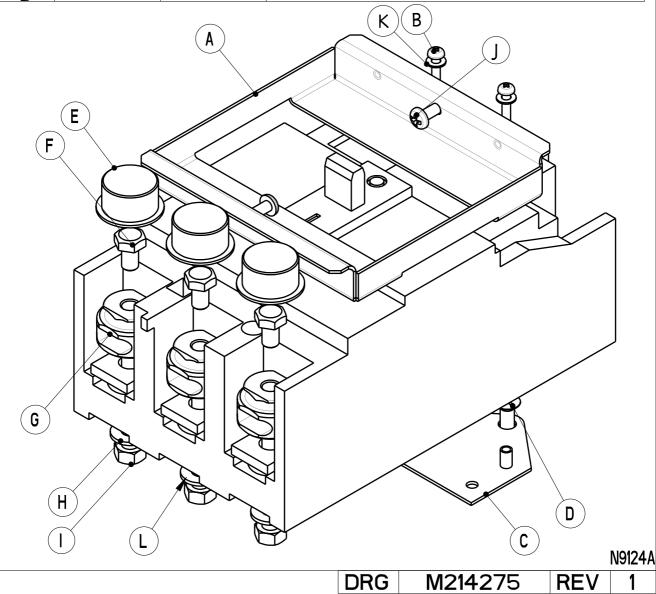

SHEET 1 OF 2

| ITEM | QTY (3P) | QTY (1P) | DESCRIPTION                           |
|------|----------|----------|---------------------------------------|
| Α    | 1        | 1        | escutcheon adaptor                    |
| В    | 2        | 1        | $M3 \times 45$ FIXING SCREW (M3 X 55) |
| С    | 1        | 1        | FIXING PLATE                          |
| D    | 1        | 1        | M5 x 12 FIXING PLATE SCREW            |
| Е    | 3        | 1        | terminal insulator                    |
| F    | 3        | 1        | M6 x 10 TERMINAL SCREW                |
| O    | 3        | 1        | terminal adaptor                      |
| H    | 3        | 1        | M6 SHK PROOF WASHER                   |
| 1    | 3        | 1        | M6 FULL NUT                           |
| J    | 2        | 2        | M4 x 8 FIXING SCREW                   |
| K    | 2        | 1        | M3 SPRING WASHER                      |
|      | 0        | 1        | M8 SPRING WASHER                      |