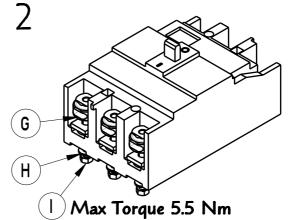

| 1        | FIXING PLATE                          |
| D    | 1        | 1        | M5 x 12 FIXING PLATE SCREW            |
| Е    | 3        | 1        | terminal insulator                    |
| F    | 3        | 1        | M6 x 10 TERMINAL SCREW                |
| O    | 3        | 1        | terminal adaptor                      |
| H    | 3        | 1        | M6 SHK PROOF WASHER                   |
| 1    | 3        | 1        | M6 FULL NUT                           |
| J    | 2        | 2        | M4 x 8 FIXING SCREW                   |
| K    | 2        | 1        | M3 SPRING WASHER                      |
|      | 0        | 1        | M8 SPRING WASHER                      |





## YAA3PLB & YAA1PLB

## YA3 MCCB ADAPTOR KIT FOR AA FRAME LOADBANK ASSEMBLY SEQUENCE

SHEET 2 OF 2